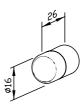

## WALL-MOUNTED DOOR BUFFER AC219

Ø 16 x 26 mm

- Wall-mounted door buffer in solid, germ-reducing and easy-care stainless steel (AISI 303), satin finished.
- Concealed, centric, anti-theft wall mounting.

Dimensions: Ø 16 x 26 mm

Article No. AC219

| Available surface | ID No.  |
|-------------------|---------|
| satin finished    | 700 219 |