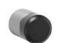

## WALL-MOUNTED DOOR BUFFER AC219

Ø 16 x 26 mm

- Wall-mounted door buffer in solid, germ-reducing and easy-care stainless steel (AISI 303), satin finished.
- Concealed, centric, anti-theft wall mounting.

■ Holder diameter 16 mm Length 26 mm

- With rubber buffer.
- Mounting with one screw.
- Delivery includes fixing material.
- Weight, including single package: 0.1 kg

## Suggested text for specifications:

Wall-mounted door buffer in solid stainless steel (AISI 303), satin finished, with rubber buffer, for surface mounting. Concealed, centric, anti-theft wall mounting. Delivery includes fixing material.